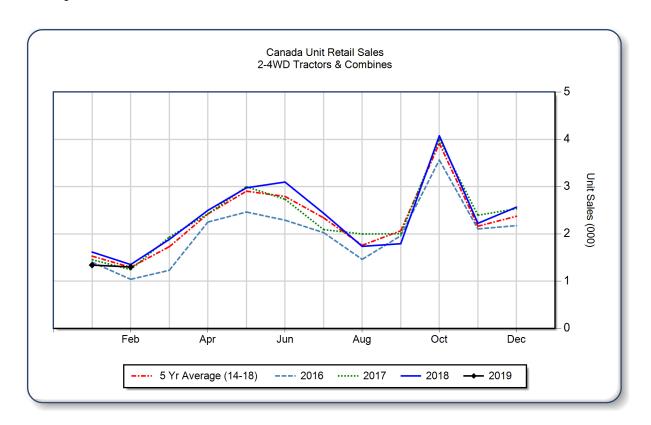

| 610   | 23.0  | 1,431          | 1,406 | 1.8   | 9,591                  |
| 40 < 100  HP                   | 304      | 357   | -14.8 | 646            | 819   | -21.1 | 4,444                  |
| 100+ HP                        | 143      | 228   | -37.3 | 332            | 477   | -30.4 | 2,574                  |
| <b>Total 2WD Farm Tractors</b> | 1,197    | 1,195 | 0.2   | 2,409          | 2,702 | -10.8 | 16,609                 |
| <b>4WD Farm Tractors</b>       | 23       | 92    | -75.0 | 92             | 156   | -41.0 | 348                    |
| <b>Total Farm Tractors</b>     | 1,220    | 1,287 | -5.2  | 2,501          | 2,858 | -12.5 | 16,957                 |
| Self-Prop Combines             | 80       | 64    | 25.0  | 139            | 109   | 27.5  | 485                    |



The AEM Ag Tractor and Combine Report is provided monthly and is derived from AEM member companies through proprietary statistical reporting programs. The data is provided by AEM members and represents preliminary monthly retail sales of Ag equipment. Separate reports are available for the U.S., Canada and Russia. For more information, please visit: <a href="https://www.aem.org/market-data/statistics/us-ag-tractor-and-combine-reports/">https://www.aem.org/market-data/statistics/us-ag-tractor-and-combine-reports/</a>. Attention Media: To speak with an AEM spokesperson about the data, please contact Sandra Mason at smason@aem.org.